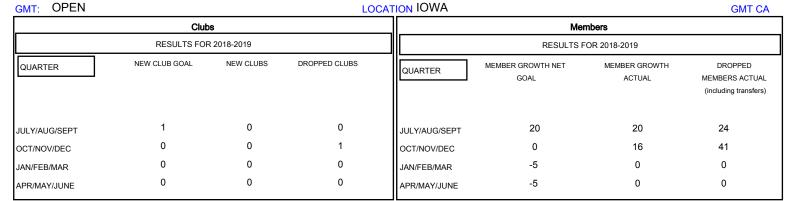

## District 9 NE

Results as of: 12/31/2018

| DROPPED CLUBS: 1  DROPPED MEMBERS |          | 15 CLUBS OF 46 ADDED 1 OR MORE<br>NEW MEMBERS | GENDER DISTRII  MALE  FEMALE  Women Percentage F | 1,069 (79.72%)<br>272 (20.28%) |     |
|-----------------------------------|----------|-----------------------------------------------|--------------------------------------------------|--------------------------------|-----|
| DECEASED                          | 12       | CLICK HERE FOR CUMULATIVE                     | TOTAL FAMILY UNIT MEMBERS                        |                                | 149 |
| CLUB CANCELLED OTHER              | 15<br>38 | MEMBERSHIP DATA                               | FAMILY MEMBERS PAYING HALF                       |                                | 76  |
| TOTAL                             | 65       |                                               |                                                  |                                |     |