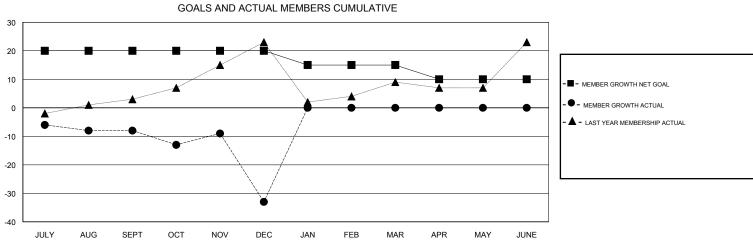

## District 9 NE

Results as of: 12/31/2018

| DROPPED CLUBS: 1  DROPPED MEMBERS |          | 15 CLUBS OF 46 ADDED 1 OR MORE<br>NEW MEMBERS | GENDER DISTRII  MALE  FEMALE  Women Percentage F | 1,069 (79.72%)<br>272 (20.28%) |     |
|-----------------------------------|----------|-----------------------------------------------|--------------------------------------------------|--------------------------------|-----|
| DECEASED                          | 12       | CLICK HERE FOR CUMULATIVE                     | TOTAL FAMILY UNIT MEMBERS                        |                                | 149 |
| CLUB CANCELLED OTHER              | 15<br>38 | MEMBERSHIP DATA                               | FAMILY MEMBERS PAYING HALF                       |                                | 76  |
| TOTAL                             | 65       |                                               |                                                  |                                |     |